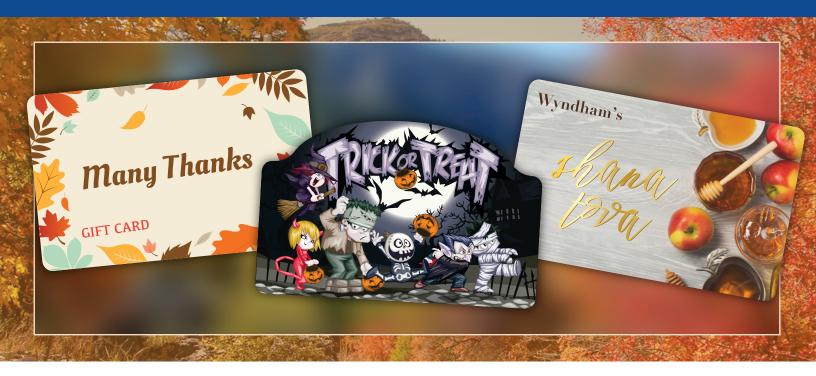

**Plentiful Opportunities with Fall Season Gift Cards** 

Increase gift card sales by adding a variety of fall celebration cards to your current offering. Fall holiday

and fall inspired cards can evoke unplanned, add-on purchases and enhance the gifting experience for

consumers, while increasing gift card revenue and in-store traffic for retailers and other merchants.

Fall cards are ideal to commemorate -

- Off-to-college
- School homecoming
- Halloween
- Boss's Day
- Thanksgiving
- Thanks for leaf raking
- Diwali/Festival of Lights
- Rosh Hashanah/Jewish New Year