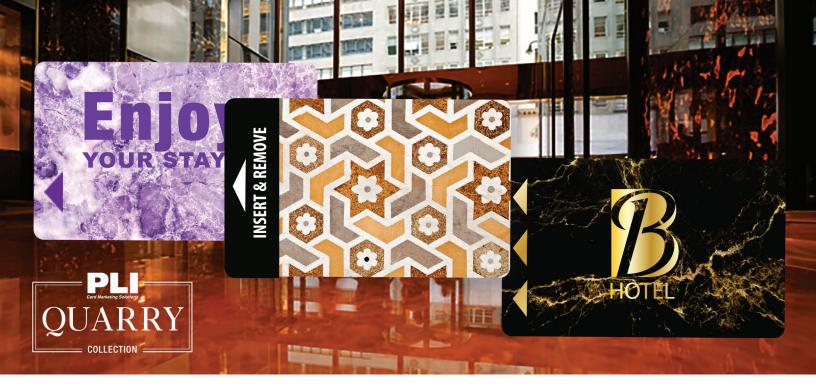

## Key Cards that Capture the Appeal of Natural Stone

## **Enduring Style**

Featured in ancient architecture and today's modern buildings, the beauty and popularity of natural stone is timeless. Representative of quality and strength, natural stone adds value to design.

## **Distinct and Personal**

Recognized for uniqueness, natural stone comes in a wide variety of colors, textures and patterns. These differing aesthetics can be creatively translated to card design. Consider your audience, and what resonates with them -

Elegance of black and deep emerald green Clean organic look from shades of white Warm natural feel of earth tones Light, whimsical pastels and pearlescent

Another interesting option is a mosaic look crafted from an artful, patterned combination of natural stone.

Whatever the desired attributes, PLI can simulate a natural stone look and feel in card form that is sure to attract. Consider offering a complete quarry collection of cards that will connect with a wide range of guest likes and preferences.