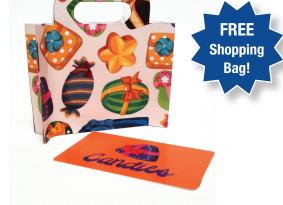

## Third Party -Standing Bag Glued Bottom

## **CPP-6006**

- Dimensional die-cut gift bag is a unique way to present a gift card
- Can be versioned for occasions or brands
- Engaging format draws consumer interest at the shopping moment
- Retention value beyond gift card presentation