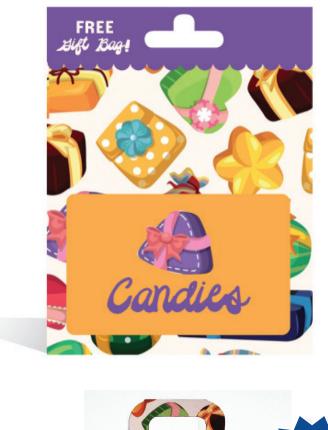

## Third Party -Standing Bag Glued Bottom

## **CPP-6006**

- Dimensional die-cut gift bag is a unique way to present a gift card
- Can be versioned for occasions or brands
- Engaging format draws consumer interest at the shopping moment
- Retention value beyond gift card presentation